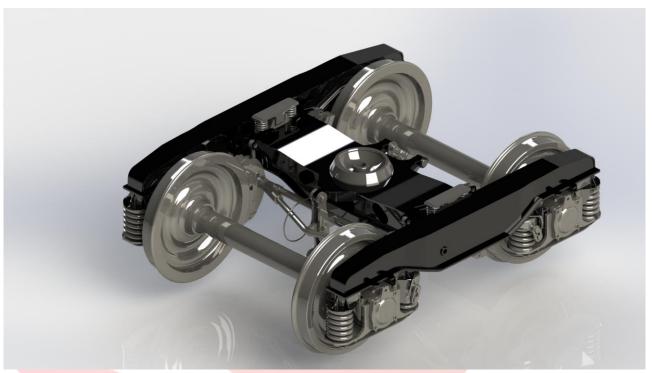

## 1) **GENERAL**

The bogies "Y25-Ls-C, Y25-Lsi-C and Y25-Lsi(f)-C" are two – axle bogies designed and approved as interoperability constituent in accordance with TSI-WAG. For the freight wagons. The main connecting dimension correspond with UIC-510-1. Max. Speed 100km/h at max. load 22.5 t/axle regime "S".

## 2) MAIN CHARACTERISTICS

| Track gauge                                                              | 1435 mm         |
|--------------------------------------------------------------------------|-----------------|
| Wheel diameter                                                           | Max Ø920 mm     |
|                                                                          | Min Ø840 mm     |
| Axle journal length                                                      | 191 mm          |
| Height of the bogie pivot centre above the top of the rail at wagon 20 t | 925 (+3/-5) mm  |
| including weights of both bogies                                         |                 |
| Wheelbase                                                                | 1800 mm         |
| Distance between axle bearing centres                                    | 2000 mm         |
| Specific bogie suspension:                                               |                 |
| - at axle load up to 6.63t                                               | 2.45mm/t        |
| - above 6.63t                                                            | 0.93 mm/t       |
| Cross clearance of axle guards                                           | 2x10 mm         |
| Tare weights ( without top pivot part)                                   | 4.000 Kg (± %2) |